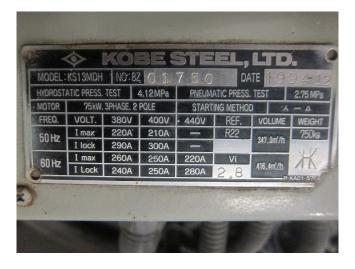

## **Specifications**

| Brand            | Kobe Steel           |
|------------------|----------------------|
| Туре             | KS13MDH              |
| Refrigerant      | Freon                |
| Unloaded Start   | ✓                    |
| Capacity Control | ✓                    |
| Remarks          | y.o.b. 1994          |
| Remarks          | R404a - R22 or other |
|                  | freon types          |
| Sizes            | 1800x600x750 mm      |
|                  | (LxWxH)              |